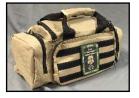

**♦ NRA Law Enforcement Division Mini-Range Bag** \$22.00

A custom mini-range bag is available for advanced order by NPSC competitors for \$20.00.

The bag has four external pockets, a top opening center section, and has NRA Law Enforcement Division and the NRA LE Badge logo printed on one side. The other side has three velcro strips sewn on the pocket flap for your moral patches, like the new LE Competitions Moral Patch below, and name tapes.

The bag measures 14" x 8" x 5", has carrying handles and shoulder strap and is available in OD Green and Coyote Tan.

There is a limit of 4 per color per competitor. On-site purchase will be limited to remaining