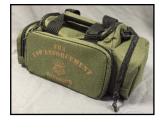

**♦ NRA Law Enforcement Division Mini-Range Bag** \$22.00

A custom mini-range bag is available for advanced order by NPSC competitors for \$20.00.

The bag has four external pockets, a top opening center section, and has NRA Law Enforcement Division and the NRA LE Badge logo printed on one side. The other side has three velcro strips sewn on the pocket flap for your moral patches, like the new LE Competitions Moral Patch below, and name tapes.

The bag measures 14" x 8" x 5", has carrying handles and shoulder strap and is available in OD Green and Coyote Tan.

There is a limit of 4 per color per competitor. On-site purchase will be limited to remaining