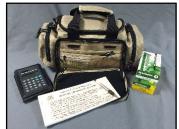

**♦ NRA Law Enforcement Division Mini-Range Bag** \$22.00

A custom mini-range bag is available for advanced order by NPSC competitors for \$20.00.

The bag has four external pockets, a top opening center section, and has NRA Law Enforcement Division and the NRA LE Badge logo printed on one side. The other side has three velcro strips sewn on the pocket flap for your moral patches, like the new LE Competitions Moral Patch below, and name tapes.

The bag measures 14" x 8" x 5", has carrying handles and shoulder strap and is available in OD Green and Coyote Tan.

There is a limit of 4 per color per competitor. On-site purchase will be limited to remaining