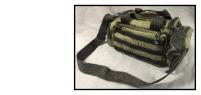

**♦ NRA Law Enforcement Division Mini-Range Bag** \$22.00

A custom mini-range bag is available for advanced order by NPSC competitors for \$20.00.

The bag has four external pockets, a top opening center section, and has NRA Law Enforcement Division and the NRA LE Badge logo printed on one side. The other side has three velcro strips sewn on the pocket flap for your moral patches, like the new LE Competitions Moral Patch below, and name tapes.

The bag measures 14" x 8" x 5", has carrying handles and shoulder strap and is available in OD Green and Coyote Tan.

There is a limit of 4 per color per competitor. On-site purchase will be limited to remaining