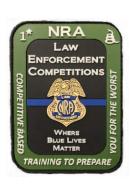

stock.

**A** Law Enforcement Competitions PVC Moral Patch \$8.00

The new NRA Law Enforcement Competitions moral patch is now available. It has the NRA Law Enforcement Badge, Thin Blue Line, Don't Tread on Me, and 1\* graphics.

The patch is made using the new molded PVC process for high definition with a die cut velcro attachment piece sewn on the back and measures approximately 3 x 4 inches. It also comes with a corresponding velco back patch should you wish to sew or glue it to a bag, shirt or other item that does not have the required Velcro anchor point.